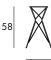

## **DIMENSIONS & PACKAGING**

Coffee Table

36

1 nc

5 6 ka

0.11 m<sup>3</sup>

**Dining Table** 

42

1 50

6.7 kg

 $0.13 \, m^3$ 

Counter Table

.

0.16 m<sup>3</sup>