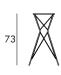

## **DIMENSIONS & PACKAGING**

Coffee Table

36

1 nc

5 6 ka

0.11 m<sup>3</sup>

**Dining Table** 

42

1 50

6.7 kg

 $0.13 \, m^3$ 

Counter Table

.

0.16 m<sup>3</sup>