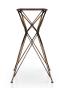

## **DIMENSIONS & PACKAGING**

Coffee Table

36

1 nc

5 6 ka

0.11 m<sup>3</sup>

**Dining Table** 

42

1 50

6.7 kg

 $0.13 \, m^3$ 

Counter Table

.

0.16 m<sup>3</sup>