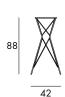

## **DIMENSIONS & PACKAGING**

Coffee Table

36

1 nc

5 6 ka

0.11 m<sup>3</sup>

**Dining Table** 

42

1 50

6.7 kg

 $0.13 \, m^3$ 

Counter Table

.

0.16 m<sup>3</sup>