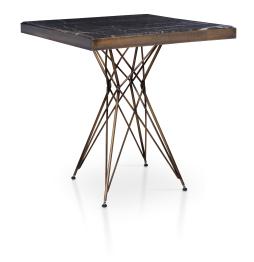

## LINEA TABLE BASE

Design 5A Team, 2020

Linea base is an indispensable design for homes&projects. This design, which is widely preferred both as a table and a coffee table, offers a stylish look at the marble tables. It's mostly used in vintage copper or brass colors in the 5A Design projects.

Structure Steel wire

Finish Static powder coating. Available on

5adesign.com.tr/materials/finishes/

Feet Polypropylene, black glides