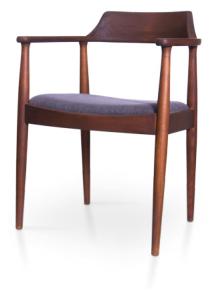

## SALLY ARMCHAIR

Design 5A Team, 2014

Sally turns your place into a cool and bohemian atmosphere. It is timeless and refined. Combined with a wooden table or coffee table, it makes a beautiful place to sit, Sally will add to the chic, elegant look of any interior. The Sally chair is suitable for bars, clubs, coffee shops, and hotel lounges.

Body Kiln dried beech wood. Available on

5adesign.com.tr/materials/finishes/

Seat High resilience foam with a density of 25 and 32

kg/m³

Feet Polypropylene, black glides

Upholstery Available on 5adesign.com.tr/materials/fabrics/