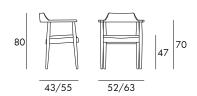

## SALLY ARMCHAIR

Design 5A Team, 2014

Sally turns your place into a cool and bohemian atmosphere. It is timeless and refined. Combined with a wooden table or coffee table, it makes a beautiful place to sit, Sally will add to the chic, elegant look of any interior. The Sally chair is suitable for bars, clubs, coffee shops, and hotel lounges.

Body Kiln dried beech wood. Available on

5adesign.com.tr/materials/finishes/

Seat High resilience foam with a density of 25 and 32

kg/m³

Feet Polypropylene, black glides

Upholstery Available on 5adesign.com.tr/materials/fabrics/



## **DIMENSIONS & PACKAGING**









Disassembled

1 nc

9.6 kg

0.42 m

## **COMPANY CERTIFICATIONS**

ISO 45001 Health & Safety Management System (OHSAS-18001)



ISO 14001 Environmental Management System (ISO-IAS accredited)



ISO 9001 Quality Management System (ISO-IAS accredited)



## MATERIAL CERTIFICATIONS

**UV Resistant Coating** 

EN 12720:2014 Resistance to Chemical Agents (CEN/TS 16209:2011) EN 12722:2014 Resistance to Dry Heat