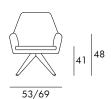

### **DIMENSIONS & PACKAGING**

Body configurations above have the same product dimensions and packaging data.

Disassembled

26.5 kg

 $0.42 \text{ m}^3$ 

Oak

Disassembled

26.5 kg