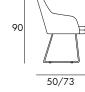

### **DIMENSIONS & PACKAGING**

Body configurations above have the same product dimensions and packaging data.

Disassembled

26.5 kg

 $0.42 \text{ m}^3$ 

Oak

Disassembled

26.5 kg