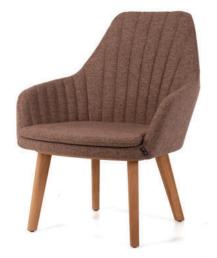

## PREMIERE LOUNGE CHAIR

Design Uğur Yılmaz, 2015

One of 5A's beloved designs, the Premiere family has innovative and contemporary lines for projects. Its soft and fluid lines create a delightful ambiance in spaces. Premiere chair, sofa, lounge and bar chair are also available in the collection.

### **BODY CONFIGURATIONS**

Diamond/Sliced Back

Straight Back