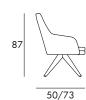

### **DIMENSIONS & PACKAGING**

Body configurations above have the same product dimensions and packaging data.

Disassembled

26.5 kg

 $0.42 \text{ m}^3$ 

Oak

Disassembled

26.5 kg

 $0.42 \text{ m}^3$ 

# PREMIERE LOUNGE CHAIR

Design Uğur Yılmaz, 2015

Disassembled

25.8 kg

 $0.42 \text{ m}^3$ 

Disassembled

24.7 kg

 $0.42 \text{ m}^3$ 