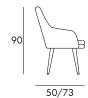

### **DIMENSIONS & PACKAGING**

Body configurations above have the same product dimensions and packaging data.

Disassembled

26.5 kg

 $0.42 \text{ m}^3$ 

Oak

Disassembled

26.5 kg