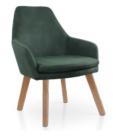

## PREMIERE LOUNGE CHAIR

Design Uğur Yılmaz, 2015

One of 5A's beloved designs, the Premiere family has innovative and contemporary lines for projects. Its soft and fluid lines create a delightful ambiance in spaces. Premiere chair, sofa, lounge and bar chair are also available in the collection.

PU moulded foam with metal skeleton. Seat

Legs Stained oak wood or powder coated metal. Available on

5adesign.com.tr/materials/finishes/

Polypropylene, black glides Feet

Available on 5adesign.com.tr/materials/fabrics/



### **BODY CONFIGURATIONS**





Diamond/Sliced Back

Straight Back

### **DIMENSIONS & PACKAGING**

Body configurations above have the same product dimensions and packaging data.















Disassembled

26.5 kg

 $0.42 \text{ m}^3$ 













Oak

Disassembled

26.5 kg

 $0.42 \text{ m}^3$ 



# PREMIERE LOUNGE CHAIR

Design Uğur Yılmaz, 2015











Disassembled

25.8 kg

 $0.42 \text{ m}^3$ 















Disassembled

24.7 kg

 $0.42 \text{ m}^3$ 

### **COMPANY CERTIFICATIONS**

ISO 45001 Health & Safety Management System (OHSAS-18001)



ISO 14001 Environmental Management System (ISO-IAS accredited)



ISO 9001 Quality Management System (ISO-IAS accredited)



### MATERIAL CERTIFICATIONS

**UV Resistant Coating** 

EN 12720:2014 Resistance to Chemical Agents (CEN/TS 16209:2011)



EN 12722:2014 Resista