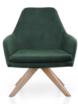

## PREMIERE LOUNGE CHAIR

Design Uğur Yılmaz, 2015

One of 5A's beloved designs, the Premiere family has innovative and contemporary lines for projects. Its soft and fluid lines create a delightful ambiance in spaces. Premiere chair, sofa, lounge and bar chair are also available in the collection.

PU moulded foam with metal skeleton. Seat

Legs Stained oak wood or powder coated metal. Available on

5adesign.com.tr/materials/finishes/

Polypropylene, black glides Feet

Available on 5adesign.com.tr/materials/fabrics/