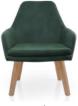

## PREMIERE LOUNGE CHAIR

Design Uğur Yılmaz, 2015

One of 5A's beloved designs, the Premiere family has innovative and contemporary lines for projects. Its soft and fluid lines create a delightful ambiance in spaces. Premiere chair, sofa, lounge and bar chair are also available in the collection.

PU moulded foam with metal skeleton. Seat

Legs Stained oak wood or powder coated metal. Available on

5adesign.com.tr/materials/finishes/

Polypropylene, black glides Feet

Available on 5adesign.com.tr/materials/fabrics/