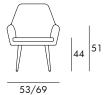

### **DIMENSIONS & PACKAGING**

Body configurations above have the same product dimensions and packaging data.

Disassembled

26.5 kg

 $0.42 \text{ m}^3$ 

Oak

Disassembled

26.5 kg