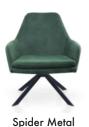

## PREMIERE LOUNGE CHAIR

Design Uğur Yılmaz, 2015

One of 5A's beloved designs, the Premiere family has innovative and contemporary lines for projects. Its soft and fluid lines create a delightful ambiance in spaces. Premiere chair, sofa, lounge and bar chair are also available in the collection.

PU moulded foam with metal skeleton. Seat

Legs Stained oak wood or powder coated metal. Available on

5adesign.com.tr/materials/finishes/

Polypropylene, black glides Feet

Available on 5adesign.com.tr/materials/fabrics/