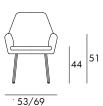

### **DIMENSIONS & PACKAGING**

Body configurations above have the same product dimensions and packaging data.

Disassembled

26.5 kg

 $0.42 \text{ m}^3$ 

Oak

Disassembled

26.5 kg