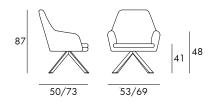

### **BODY CONFIGURATIONS**

Diamond/Sliced Back

Straight Back

### **DIMENSIONS & PACKAGING**

Body configurations above have the same product dimensions and packaging data.

Disassembled

26.5 kg

 $0.42 \text{ m}^3$ 

Oak

Disassembled

26.5 kg