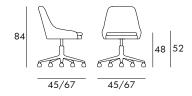

### **DIMENSIONS & PACKAGING**

Body configurations above have the same product dimensions and packaging data.

Tiffany

45/61

Disassembled

17.8 kg 0.31 m<sup>3</sup>

Sled

45/54

# PREMIERE CHAIR

Design Uğur Yılmaz, 2015

Disassembled

2 pcs

23.3 kg

 $0.31 \text{ m}^3$ 

Disassembled

2 pcs

20.2 kg

0.31 m<sup>3</sup>