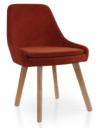

# PREMIERE CHAIR

Design Uğur Yılmaz, 2015

One of 5A's beloved designs, the Premiere family has innovative and contemporary lines for projects. Its soft and fluid lines create a delightful ambiance in spaces. Premiere chair, sofa, lounge and bar chair are also available in the collection.

PU moulded foam with metal skeleton. Seat

Stained oak wood or powder coated metal. Available on Legs

5adesign.com.tr/materials/finishes/

Polypropylene, black glides Feet

Upholstery Available on 5adesign.com.tr/materials/fabrics/