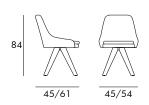

### **DIMENSIONS & PACKAGING**

Body configurations above have the same product dimensions and packaging data.

Tiffany

45/61

Disassembled

17.8 kg 0.31 m<sup>3</sup>

Sled

45/54