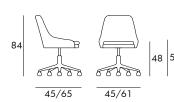

### **DIMENSIONS & PACKAGING**

Body configurations above have the same product dimensions and packaging data.

Tiffany

45/61

Disassembled

17.8 kg 0.31 m<sup>3</sup>

Sled

45/54