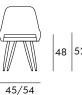

### **DIMENSIONS & PACKAGING**

Body configurations above have the same product dimensions and packaging data.

Tiffany

45/61

Disassembled

17.8 kg 0.31 m<sup>3</sup>

Sled

45/54