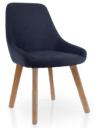

# PREMIERE CHAIR

Design Uğur Yılmaz, 2015

One of 5A's beloved designs, the Premiere family has innovative and contemporary lines for projects. Its soft and fluid lines create a delightful ambiance in spaces. Premiere chair, sofa, lounge and bar chair are also available in the collection.

PU moulded foam with metal skeleton. Seat

Stained oak wood or powder coated metal. Available on Legs

5adesign.com.tr/materials/finishes/

Polypropylene, black glides Feet

Upholstery Available on 5adesign.com.tr/materials/fabrics/