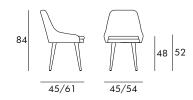

### **DIMENSIONS & PACKAGING**

Body configurations above have the same product dimensions and packaging data.

Tiffany

45/61

Disassembled

17.8 kg 0.31 m<sup>3</sup>

Sled

45/54