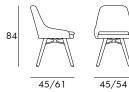

### **DIMENSIONS & PACKAGING**

Body configurations above have the same product dimensions and packaging data.

Tiffany

45/61

Disassembled

17.8 kg 0.31 m<sup>3</sup>

Sled

45/54