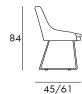

### **DIMENSIONS & PACKAGING**

Body configurations above have the same product dimensions and packaging data.

Tiffany

45/61

Disassembled

17.8 kg 0.31 m<sup>3</sup>

Sled

45/54