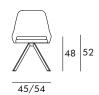

### **DIMENSIONS & PACKAGING**

Body configurations above have the same product dimensions and packaging data.

Tiffany

45/61

Disassembled

17.8 kg 0.31 m<sup>3</sup>

Sled

45/54