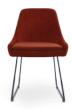

# PREMIERE CHAIR

Design Uğur Yılmaz, 2015

One of 5A's beloved designs, the Premiere family has innovative and contemporary lines for projects. Its soft and fluid lines create a delightful ambiance in spaces. Premiere chair, sofa, lounge and bar chair are also available in the collection.

PU moulded foam with metal skeleton. Seat

Stained oak wood or powder coated metal. Available on Legs

5adesign.com.tr/materials/finishes/

Polypropylene, black glides Feet

Upholstery Available on 5adesign.com.tr/materials/fabrics/