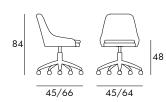

### **DIMENSIONS & PACKAGING**

Body configurations above have the same product dimensions and packaging data.

Tiffany

45/61

Disassembled

17.8 kg 0.31 m<sup>3</sup>

Sled

45/54