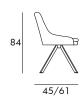

### **DIMENSIONS & PACKAGING**

Body configurations above have the same product dimensions and packaging data.

Tiffany

45/61

Disassembled

17.8 kg 0.31 m<sup>3</sup>

Sled

45/54