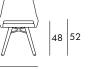

### **DIMENSIONS & PACKAGING**

Body configurations above have the same product dimensions and packaging data.

Tiffany

45/61

Disassembled

17.8 kg 0.31 m<sup>3</sup>

Sled

45/54