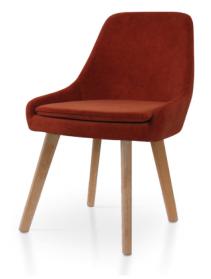

# PREMIERE CHAIR

Design Uğur Yılmaz, 2015

One of 5A's beloved designs, the Premiere family has innovative and contemporary lines for projects. Its soft and fluid lines create a delightful ambiance in spaces. Premiere chair, sofa, lounge and bar chair are also available in the collection.

PU moulded foam with metal skeleton. Seat

Stained oak wood or powder coated metal. Available on Legs

5adesign.com.tr/materials/finishes/

Polypropylene, black glides Feet

Upholstery Available on 5adesign.com.tr/materials/fabrics/