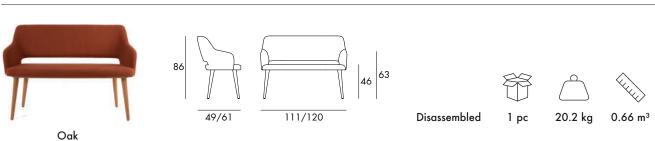

#### **DIMENSIONS & PACKAGING**

Body configurations above have the same product dimensions and packaging data.

# PARADISE DOUBLE ARMCHAIR

Design Uğur Yılmaz, 2021

Disassembled

20.2 kg