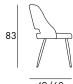

### **DIMENSIONS & PACKAGING**

Body configurations above have the same product dimensions and packaging data.

49/60

48/52

Tiffany

Sled

49/60

Disassembled

Disassembled

22.1 kg

5A Design, Istanbul / Turkey +90 555 554 38 09 - info@5adesign.com.tr - www.5adesign.com.tr Replication of this content without previous written permission from 5A Design is strictly forbidden. Sizes, weights and finishes are subject to change without notice.