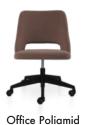

# PARADISE CHAIR

Design Uğur Yılmaz, 2016

Paradise family, which manifests itself in its elegant form, finds its way in all kinds of projects from houses to restaurants. Thanks to its hugging form, it integrates with its user like a dress. Paradise chair and Paradise bar chair are also available in the collection.

PU moulded foam with metal skeleton. Seat

Stained oak wood or powder coated metal. Available on Legs

5adesign.com.tr/materials/finishes/

Polypropylene, black glides Feet

Available on 5adesign.com.tr/materials/fabrics/