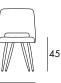

### **DIMENSIONS & PACKAGING**

Body configurations above have the same product dimensions and packaging data.

49/60

48/52

Tiffany

Sled

49/60

Disassembled

Disassembled

22.1 kg

5A Design, Istanbul / Turkey +90 555 554 38 09 - info@5adesign.com.tr - www.5adesign.com.tr Replication of this content without previous written permission from 5A Design is strictly forbidden. Sizes, weights and finishes are subject to change without notice.