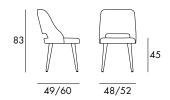

### **DIMENSIONS & PACKAGING**

Body configurations above have the same product dimensions and packaging data.

49/60

48/52

Tiffany

Sled

49/60

Disassembled