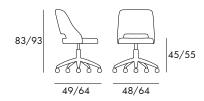

### **DIMENSIONS & PACKAGING**

Body configurations above have the same product dimensions and packaging data.

49/60

48/52

Tiffany

Sled

49/60

Disassembled