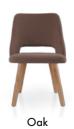

# PARADISE CHAIR

Design Uğur Yılmaz, 2016

Paradise family, which manifests itself in its elegant form, finds its way in all kinds of projects from houses to restaurants. Thanks to its hugging form, it integrates with its user like a dress. Paradise chair and Paradise bar chair are also available in the collection.

PU moulded foam with metal skeleton. Seat

Stained oak wood or powder coated metal. Available on Legs

5adesign.com.tr/materials/finishes/

Polypropylene, black glides Feet

Available on 5adesign.com.tr/materials/fabrics/