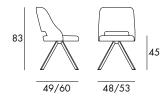

### **DIMENSIONS & PACKAGING**

Body configurations above have the same product dimensions and packaging data.

49/60

48/52

Tiffany

Sled

49/60

Disassembled