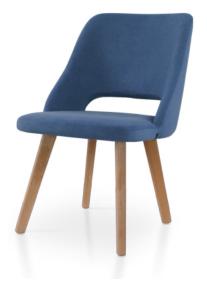

# PARADISE CHAIR

Design Uğur Yılmaz, 2016

Paradise family, which manifests itself in its elegant form, finds its way in all kinds of projects from houses to restaurants. Thanks to its hugging form, it integrates with its user like a dress. Paradise chair and Paradise bar chair are also available in the collection.

PU moulded foam with metal skeleton. Seat

Stained oak wood or powder coated metal. Available on Legs

5adesign.com.tr/materials/finishes/

Polypropylene, black glides Feet

Available on 5adesign.com.tr/materials/fabrics/