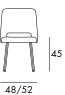

### **DIMENSIONS & PACKAGING**

Body configurations above have the same product dimensions and packaging data.

49/60

48/52

Tiffany

Sled

49/60

Disassembled