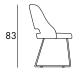

### **DIMENSIONS & PACKAGING**

Body configurations above have the same product dimensions and packaging data.

49/60

48/52

Tiffany

Sled

49/60

Disassembled