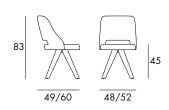

### **DIMENSIONS & PACKAGING**

Body configurations above have the same product dimensions and packaging data.

49/60

48/52

Tiffany

Sled

49/60

Disassembled