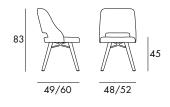

### **DIMENSIONS & PACKAGING**

Body configurations above have the same product dimensions and packaging data.

49/60

48/52

Tiffany

Sled

49/60

Disassembled