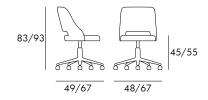

### **DIMENSIONS & PACKAGING**

Body configurations above have the same product dimensions and packaging data.

49/60

48/52

Tiffany

Sled

49/60

Disassembled