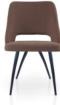

# PARADISE CHAIR

Design Uğur Yılmaz, 2016

Paradise family, which manifests itself in its elegant form, finds its way in all kinds of projects from houses to restaurants. Thanks to its hugging form, it integrates with its user like a dress. Paradise chair and Paradise bar chair are also available in the collection.

PU moulded foam with metal skeleton. Seat

Stained oak wood or powder coated metal. Available on Legs

5adesign.com.tr/materials/finishes/

Polypropylene, black glides Feet

Available on 5adesign.com.tr/materials/fabrics/

### **BODY CONFIGURATIONS**

Diamond/Sliced Back