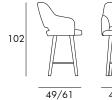

### **DIMENSIONS & PACKAGING**

Oak H.58

 $0.30 \, m^3$ 

Oak H.73

13.2 kg

14.9 kg

 $0.30 \, m^3$ 

85