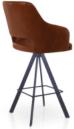

# **PARADISE BAR**

Design Uğur Yılmaz, 2019

Paradise family, which manifests itself in its elegant form, finds its way in all kinds of projects from houses to restaurants. Thanks to its hugging form, it integrates with its user like a dress.

PU moulded foam with metal skeleton. Seat

Stained oak wood or powder coated metal. Available on Legs

5adesign.com.tr/materials/finishes/

Feet Polypropylene, black glides

Upholstery Available on 5adesign.com.tr/materials/fabrics/

# **PARADISE BAR**

Design Uğur Yılmaz, 2019

14.2 kg

 $0.30 \, m^3$ 

Spider Metal H.58

16.3 kg

 $0.30 \text{ m}^3$ 