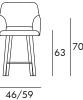

### **DIMENSIONS & PACKAGING**

Oak H.58

 $0.30 \, m^3$ 

Oak H.73

13.2 kg

14.9 kg

 $0.30 \, m^3$ 

85