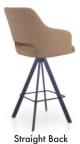

# **PARADISE BAR**

Design Uğur Yılmaz, 2019

Paradise family, which manifests itself in its elegant form, finds its way in all kinds of projects from houses to restaurants. Thanks to its hugging form, it integrates with its user like a dress.

PU moulded foam with metal skeleton. Seat

Stained oak wood or powder coated metal. Available on Legs

5adesign.com.tr/materials/finishes/

Feet Polypropylene, black glides

Upholstery Available on 5adesign.com.tr/materials/fabrics/



## **BODY CONFIGURATIONS**





Diamond Back

### **DIMENSIONS & PACKAGING**



Oak H.58











 $0.30 \, m^3$ 



Oak H.73







13.2 kg



14.9 kg

 $0.30 \, m^3$ 

85



# **PARADISE BAR**

Design Uğur Yılmaz, 2019









14.2 kg



 $0.30 \, m^3$ 

Spider Metal H.58











16.3 kg

 $0.30 \text{ m}^3$ 

## **COMPANY CERTIFICATIONS**

ISO 45001

Health & Safety Management System (OHSAS-18001)



ISO 14001

Environmental Management System (ISO-IAS accredited)



ISO 9001

Quality Management System (ISO-IAS accredited)



### MATERIAL CERTIFICATIONS

### **UV** Resistant Coating

EN 12720:2014 Resistance to Chemical Agents (CEN/TS 16209:2011)



EN 12722:2014 Resistance to Dry Heat

#### **Polyurethane**

BS 5852

Flammability Test

Part 2: 1982 (\*) – Ignition Source 5