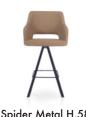

# **PARADISE BAR**

Design Uğur Yılmaz, 2019

14.2 kg

 $0.30 \, m^3$ 

Spider Metal H.58

16.3 kg

 $0.30 \text{ m}^3$ 