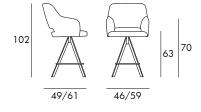

### **DIMENSIONS & PACKAGING**

Oak H.58

 $0.30 \, m^3$ 

Oak H.73

13.2 kg

14.9 kg

 $0.30 \, m^3$ 

85

# **PARADISE BAR**

Design Uğur Yılmaz, 2019

14.2 kg

 $0.30 \, m^3$ 

Spider Metal H.58

16.3 kg

 $0.30 \text{ m}^3$ 