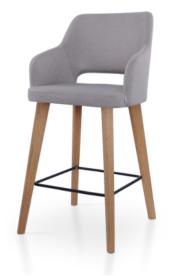

# **PARADISE BAR**

Design Uğur Yılmaz, 2019

Paradise family, which manifests itself in its elegant form, finds its way in all kinds of projects from houses to restaurants. Thanks to its hugging form, it integrates with its user like a dress.

PU moulded foam with metal skeleton. Seat

Stained oak wood or powder coated metal. Available on Legs

5adesign.com.tr/materials/finishes/

Feet Polypropylene, black glides

Upholstery Available on 5adesign.com.tr/materials/fabrics/

### **DIMENSIONS & PACKAGING**

Oak H.58

 $0.30 \, m^3$ 

Oak H.73

13.2 kg

14.9 kg

 $0.30 \, m^3$ 

85