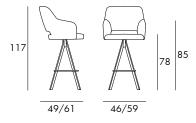

### **DIMENSIONS & PACKAGING**

Oak H.58

 $0.30 \, m^3$ 

Oak H.73

13.2 kg

14.9 kg

 $0.30 \, m^3$ 

85