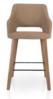

# **PARADISE BAR**

Design Uğur Yılmaz, 2019

Paradise family, which manifests itself in its elegant form, finds its way in all kinds of projects from houses to restaurants. Thanks to its hugging form, it integrates with its user like a dress.

PU moulded foam with metal skeleton. Seat

Stained oak wood or powder coated metal. Available on Legs

5adesign.com.tr/materials/finishes/

Feet Polypropylene, black glides

Upholstery Available on 5adesign.com.tr/materials/fabrics/



## **BODY CONFIGURATIONS**





Diamond Back

### **DIMENSIONS & PACKAGING**



Oak H.58











 $0.30 \, m^3$ 



Oak H.73







13.2 kg



14.9 kg

 $0.30 \, m^3$ 

85



# **PARADISE BAR**

Design Uğur Yılmaz, 2019









14.2 kg



 $0.30 \, m^3$ 

Spider Metal H.58











16.3 kg

 $0.30 \text{ m}^3$ 

## **COMPANY CERTIFICATIONS**

ISO 45001

Health & Safety Management System (OHSAS-18001)



ISO 14001

Environmental Management System (ISO-IAS accredited)



ISO 9001

Quality Management System (ISO-IAS accredited)



### MATERIAL CERTIFICATIONS

### **UV** Resistant Coating

EN 12720:2014 Resistance to Chemical Agents (CEN/TS 16209:2011)



EN 12722:2014 Resistance to Dry Heat

#### **Polyurethane**

BS 5852

Flammability Test

Part 2: 1982 (\*) – Ignition Source 5