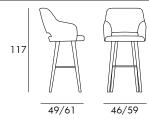

### **DIMENSIONS & PACKAGING**

Oak H.58

 $0.30 \, m^3$ 

Oak H.73

13.2 kg

14.9 kg

 $0.30 \, m^3$ 

85