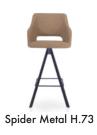

# **PARADISE BAR**

Design Uğur Yılmaz, 2019

Paradise family, which manifests itself in its elegant form, finds its way in all kinds of projects from houses to restaurants. Thanks to its hugging form, it integrates with its user like a dress.

# **PARADISE BAR**

Design Uğur Yılmaz, 2019

14.2 kg

 $0.30 \, m^3$ 

Spider Metal H.58

16.3 kg

 $0.30 \text{ m}^3$ 