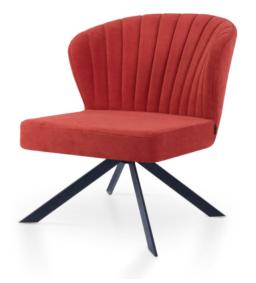

# GLORIA LOUNGE CHAIR

Design Uğur Yılmaz, 2018

Inspired by the dolphins' natural curves, the Dolphin family grabs attention with its style as much as being elite. Dolphin provides comfort with its ergonomic structure and high back. Visit the dolphin family page to see all members and choose the most suitable product for your project.

# GLORIA LOUNGE CHAIR

Design Uğur Yılmaz, 2018