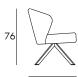

### **DIMENSIONS & PACKAGING**

48/66

55/64

Disassembled

26.8 kg

Spider Metal

48/66

55/64

Disassembled

26.3 kg

 $0.42 \text{ m}^3$ 

Spider Oak

48/66

55/64

 ${\sf Disassembled}$ 

25.1 kg