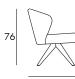

### **DIMENSIONS & PACKAGING**

48/66

55/64

Disassembled

26.8 kg

Spider Metal

48/66

55/64

Disassembled

26.3 kg

 $0.42 \text{ m}^3$ 

Spider Oak

48/66

55/64

 ${\sf Disassembled}$ 

25.1 kg

 $0.42 \, \text{m}^3$ 