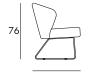

### **DIMENSIONS & PACKAGING**

48/66

55/64

Disassembled

26.8 kg

Spider Metal

48/66

55/64

Disassembled

26.3 kg

 $0.42 \text{ m}^3$ 

Spider Oak

48/66

55/64

 ${\sf Disassembled}$ 

25.1 kg

 $0.42 \, \text{m}^3$ 