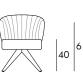

### **DIMENSIONS & PACKAGING**

48/66

55/64

Disassembled

26.8 kg

Spider Metal

48/66

55/64

Disassembled

26.3 kg

 $0.42 \text{ m}^3$ 

Spider Oak

48/66

55/64

 ${\sf Disassembled}$ 

25.1 kg

 $0.42 \, \text{m}^3$ 