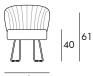

### **DIMENSIONS & PACKAGING**

48/66

55/64

Disassembled

26.8 kg

Spider Metal

48/66

55/64