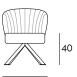

### **DIMENSIONS & PACKAGING**

48/66

55/64

Disassembled

26.8 kg

Spider Metal

48/66

55/64

Disassembled

26.3 kg

 $0.42 \text{ m}^3$ 

Spider Oak

48/66

55/64

 ${\sf Disassembled}$ 

25.1 kg