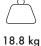

Disassembled

Disassembled

 $0.30 \, m^3$ 

19.8 kg

Oak H.58

35/54

39/44

18 kg

 $0.30 \, m^3$ 

108 35/54

 ${\sf Disassembled}$ 

19.8 kg

 $0.30 \, m^3$ 