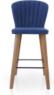

## **GLORIA BAR**

Design Uğur Yılmaz, 2015

Gloria Bar Chair allows different upholsteries thanks to its rounded lines and brings comfort to the fore with its organic form. Its elegant style, inspired by the seashell, is one of the most preferred styles.

PU moulded foam with metal skeleton. Seat

Stained oak wood or powder coated metal. Available on Legs

5adesign.com.tr/materials/finishes/

Feet Polypropylene, black glides

Upholstery Available on 5adesign.com.tr/materials/fabrics/