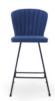

## **GLORIA BAR**

Design Uğur Yılmaz, 2015

Gloria Bar Chair allows different upholsteries thanks to its rounded lines and brings comfort to the fore with its organic form. Its elegant style, inspired by the seashell, is one of the most preferred styles.

PU moulded foam with metal skeleton. Seat

Stained oak wood or powder coated metal. Available on Legs

5adesign.com.tr/materials/finishes/

Feet Polypropylene, black glides

Upholstery Available on 5adesign.com.tr/materials/fabrics/