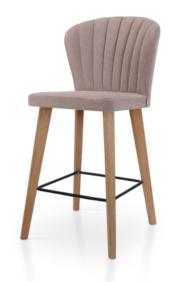

## **GLORIA BAR**

Design Uğur Yılmaz, 2015

Gloria Bar Chair allows different upholsteries thanks to its rounded lines and brings comfort to the fore with its organic form. Its elegant style, inspired by the seashell, is one of the most preferred styles.

PU moulded foam with metal skeleton. Seat

Stained oak wood or powder coated metal. Available on Legs

5adesign.com.tr/materials/finishes/

Feet Polypropylene, black glides

Upholstery Available on 5adesign.com.tr/materials/fabrics/