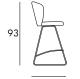

### **DIMENSIONS & PACKAGING**

Sled H.58

35/56

39/44

Disassembled

 $0.30 \, m^3$ 

Sled H.73

35/56

Disassembled

Disassembled

 $0.30 \, m^3$ 

19.8 kg

Oak H.58

35/54

39/44

18 kg

 $0.30 \, m^3$ 

108 35/54

 ${\sf Disassembled}$ 

19.8 kg

 $0.30 \, m^3$ 