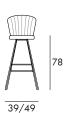

### **DIMENSIONS & PACKAGING**

Sled H.58

35/56

39/44

Disassembled

 $0.30 \, m^3$ 

Sled H.73

35/56

Disassembled

Disassembled

 $0.30 \, m^3$ 

19.8 kg

Oak H.58

35/54

39/44

18 kg

 $0.30 \, m^3$ 

108 35/54

 ${\sf Disassembled}$ 

19.8 kg

 $0.30 \, m^3$ 