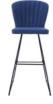

## **GLORIA BAR**

Design Uğur Yılmaz, 2015

Gloria Bar Chair allows different upholsteries thanks to its rounded lines and brings comfort to the fore with its organic form. Its elegant style, inspired by the seashell, is one of the most preferred styles.

PU moulded foam with metal skeleton. Seat

Stained oak wood or powder coated metal. Available on Legs

5adesign.com.tr/materials/finishes/

Feet Polypropylene, black glides

Upholstery Available on 5adesign.com.tr/materials/fabrics/