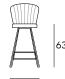

### **DIMENSIONS & PACKAGING**

Sled H.58

35/56

39/44

Disassembled

 $0.30 \, m^3$ 

Sled H.73

35/56

Disassembled

Disassembled

 $0.30 \, m^3$ 

19.8 kg

Oak H.58

35/54

39/44

18 kg

 $0.30 \, m^3$ 

108 35/54

 ${\sf Disassembled}$ 

19.8 kg

 $0.30 \, m^3$ 