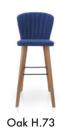

## **GLORIA BAR**

Design Uğur Yılmaz, 2015

Gloria Bar Chair allows different upholsteries thanks to its rounded lines and brings comfort to the fore with its organic form. Its elegant style, inspired by the seashell, is one of the most preferred styles.

PU moulded foam with metal skeleton. Seat

Stained oak wood or powder coated metal. Available on Legs

5adesign.com.tr/materials/finishes/

Feet Polypropylene, black glides

Upholstery Available on 5adesign.com.tr/materials/fabrics/