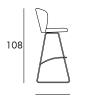

### **DIMENSIONS & PACKAGING**

Sled H.58

35/56

39/44

Disassembled

 $0.30 \, m^3$ 

Sled H.73

35/56

Disassembled

Disassembled

 $0.30 \, m^3$ 

19.8 kg

Oak H.58

35/54

39/44

18 kg

 $0.30 \, m^3$ 

108 35/54

 ${\sf Disassembled}$ 

19.8 kg

 $0.30 \, m^3$ 