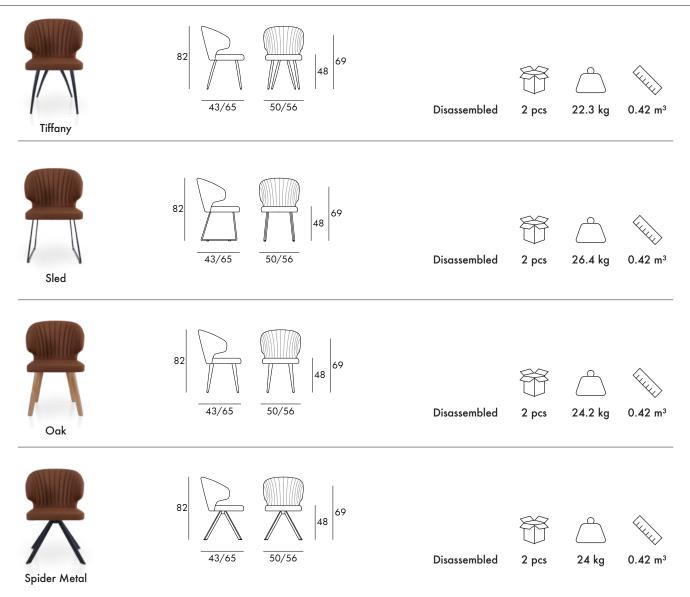

### DIMENSIONS & PACKAGING

5A Design, Istanbul / Turkey +90 555 554 38 09 - info@5adesign.com.tr - www.5adesign.com.tr

Replication of this content without previous written permission from 5A Design is strictly forbidden. Sizes, weights and finishes are subject to change without notice.