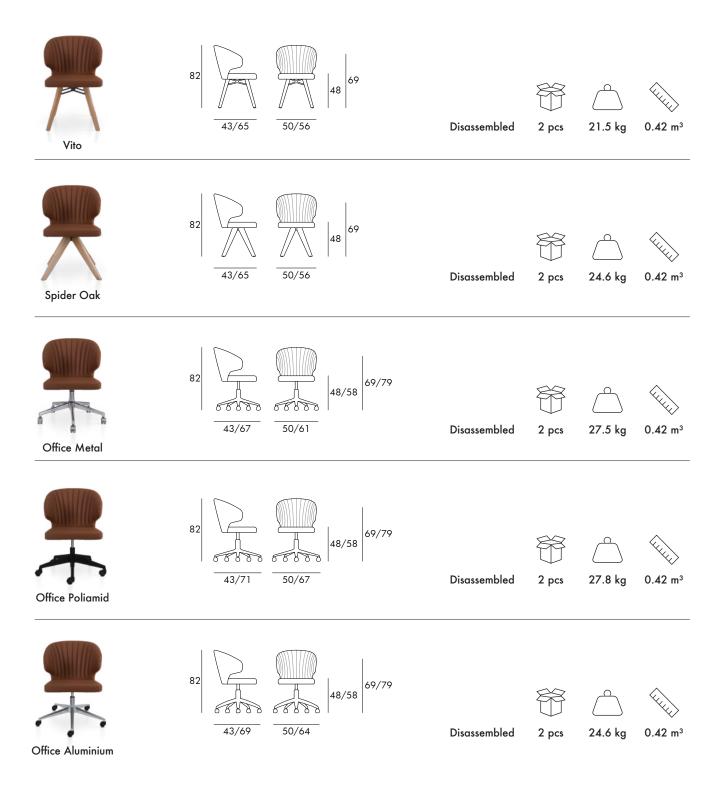

### DIMENSIONS & PACKAGING

5A Design, Istanbul / Turkey +90 555 554 38 09 - info@5adesign.com.tr - www.5adesign.com.tr

Replication of this content without previous written permission from 5A Design is strictly forbidden. Sizes, weights and finishes are subject to change without notice.