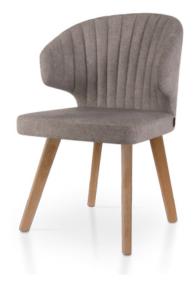

# GLORIA ARMCHAIR

Design Uğur Yılmaz, 2020

Thanks to its round lines, Gloria chair allows different upholsteries and highlights comfort with its organic form. The elegant back style inspired by the sea shell is one of the most preferred styles.

### GLORIA ARMCHAIR

Design Uğur Yılmaz, 2020

## GLORIA ARMCHAIR

Design Uğur Yılmaz, 2020