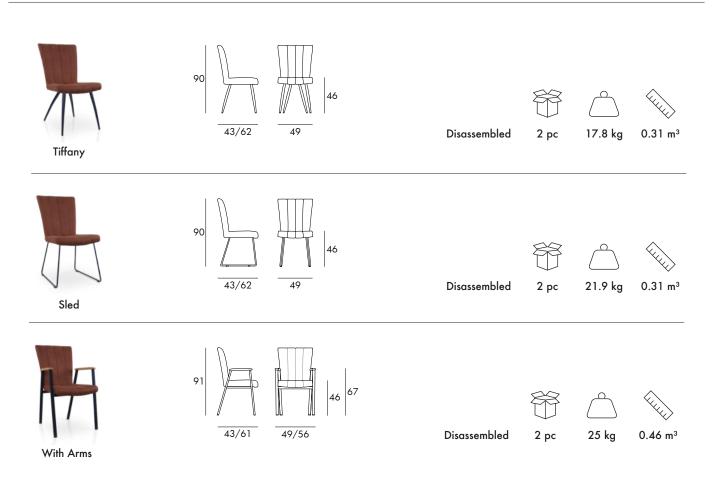

ours sitting with its widening back and seat. Its elegant and decisive profile allows it to be present in so many different projects from restaurants to houses. Gala chair will offer you a wonderful dining experience.

| Seat       | PU moulded foam with metal skeleton.                                                         |
|------------|----------------------------------------------------------------------------------------------|
| Legs       | Stained oak wood or powder coated metal. Available on<br>5adesign.com.tr/materials/finishes/ |
| Feet       | Polypropylene, black glides                                                                  |
| Upholstery | Available on 5adesign.com.tr/materials/fabrics/                                              |



### DIMENSIONS & PACKAGING







Design Uğur Yılmaz, 2016



#### COMPANY CERTIFICATIONS

ISO 45001 Health & Safety Management System (OHSAS-18001)



#### MATERIAL CERTIFICATIONS

#### **UV Resistant Coating**

EN 12720:2014 Resistance to Chemical Agents (CEN/TS 16209:2011)



Polyurethane

**BS 5852** Flammability Test Part 2: 1982 (\*)– Ignition Source 5 ISO 14001 Environmental Management System (ISO-IAS accredited)



ISO 9001 Quality Management System (ISO-IAS accredited)



EN 12722:2014 Resistance to Dry Heat