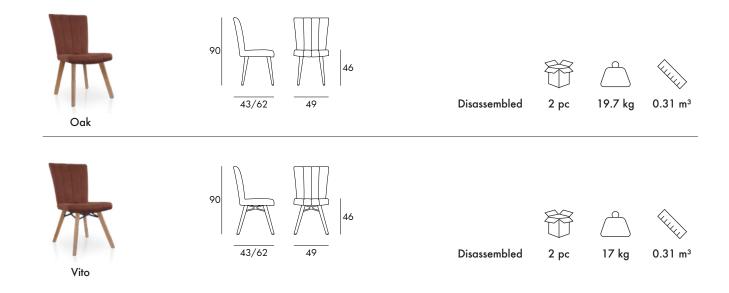

ack and seat. Its elegant and decisive profile allows it to be present in so many different projects from restaurants to houses. Gala chair will offer you a wonderful dining experience.

| Seat       | PU moulded foam with metal skeleton.                                                         |
|------------|----------------------------------------------------------------------------------------------|
| Legs       | Stained oak wood or powder coated metal. Available on<br>5adesign.com.tr/materials/finishes/ |
| Feet       | Polypropylene, black glides                                                                  |
| Upholstery | Available on 5adesign.com.tr/materials/fabrics/                                              |



### DIMENSIONS & PACKAGING







Design Uğur Yılmaz, 2016



#### COMPANY CERTIFICATIONS

ISO 45001 Health & Safety Management System (OHSAS-18001)



#### MATERIAL CERTIFICATIONS

#### **UV Resistant Coating**

EN 12720:2014 Resistance to Chemical Agents (CEN/TS 16209:2011)



Polyurethane

**BS 5852** Flammability Test Part 2: 1982 (\*)– Ignition Source 5 ISO 14001 Environmental Management System (ISO-IAS accredited)



ISO 9001 Quality Management System (ISO-IAS accredited)



EN 12722:2014 Resistance to Dry Heat