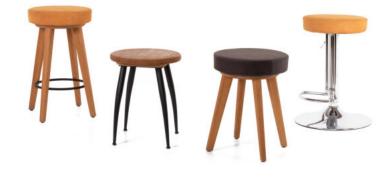

# DIEGO STOOL

Design Uğur Yılmaz, 2016

The iconic form adds a unique ambience to the spaces. Diego is formed by mixing fabric, wood and metal. They can be used in different projects thanks to its adaptable form.

| Base       | Powder coated tube steel or stained oak wood.<br>Available on,<br>5adesign.com.tr/materials/finishes/ |
|------------|-------------------------------------------------------------------------------------------------------|
| Seat       | High resilience foam with a density of 25 and 32 kg/m³ or stained oak panel wood                      |
| Feet       | Polypropylene, black glides                                                                           |
| Upholstery | Available on 5adesign.com.tr/materials/fabrics/                                                       |