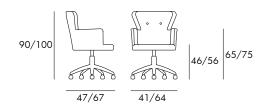

#### **DIMENSIONS & PACKAGING**

Oak

47/63

41/60

10.5 kg 1 pc

 $0.42 \, m^3$ 

Spider Metal

47/63

1 pc

10.4 kg

 $0.42 \, m^3$ 

Spider Oak

47/63

10.7 kg

 $0.42 \, m^3$ 

## **CUORE ARMCHAIR**

Design 5A Team, 2016

11.2 kg

 $0.42 \, m^3$ 

Office Metal

Office Polyamide

12.3 kg

 $0.42 \, m^3$ 

Office Aluminium

Double

20.2 kg

 $0.70 \, m^3$ 