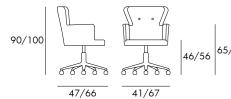

#### **DIMENSIONS & PACKAGING**

Oak

47/63

41/60

10.5 kg 1 pc

 $0.42 \, m^3$ 

Spider Metal

47/63

1 pc

10.4 kg

 $0.42 \, m^3$ 

Spider Oak

47/63

10.7 kg

 $0.42 \, m^3$ 

## **CUORE ARMCHAIR**

Design 5A Team, 2016

11.2 kg

 $0.42 \, m^3$ 

Office Metal

Office Polyamide

12.3 kg

 $0.42 \, m^3$ 

Office Aluminium

Double

20.2 kg

 $0.70 \, m^3$ 