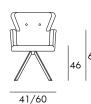

#### **DIMENSIONS & PACKAGING**

Oak

47/63

41/60

10.5 kg 1 pc

 $0.42 \, m^3$ 

Spider Metal

47/63

1 pc

10.4 kg

 $0.42 \, m^3$ 

Spider Oak

47/63

10.7 kg

 $0.42 \, m^3$ 