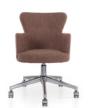

### **CUORE ARMCHAIR**

Design 5A Team, 2016

As a result of its curved skeleton, this heart-shaped elegant armchair has changed, Cuore family is available in PU moulded foam structure. It suits perfectly for projects with the other quilted collections. It's design that completely embraces the users, the new Cuore is a very comfortable choice for all projects.

PU moulded foam with metal skeleton. Seat

Stained oak wood or powder coated metal. Available on Legs

5adesign.com.tr/materials/finishes/

Feet Polypropylene, black glides

Upholstery Available on 5adesign.com.tr/materials/fabrics/