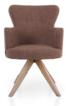

### **CUORE ARMCHAIR**

Design 5A Team, 2016

As a result of its curved skeleton, this heart-shaped elegant armchair has changed, Cuore family is available in PU moulded foam structure. It suits perfectly for projects with the other quilted collections. It's design that completely embraces the users, the new Cuore is a very comfortable choice for all projects.

PU moulded foam with metal skeleton. Seat

Stained oak wood or powder coated metal. Available on Legs

5adesign.com.tr/materials/finishes/

Feet Polypropylene, black glides

Upholstery Available on 5adesign.com.tr/materials/fabrics/