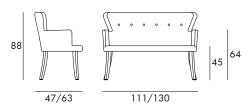

#### **DIMENSIONS & PACKAGING**

Oak

47/63

41/60

10.5 kg 1 pc

 $0.42 \, m^3$ 

Spider Metal

47/63

1 pc

10.4 kg

 $0.42 \, m^3$ 

Spider Oak

47/63

10.7 kg

 $0.42 \, m^3$ 

## **CUORE ARMCHAIR**

Design 5A Team, 2016

11.2 kg

 $0.42 \, m^3$ 

Office Metal

Office Polyamide

12.3 kg

 $0.42 \, m^3$ 

Office Aluminium

Double

20.2 kg

 $0.70 \, m^3$ 