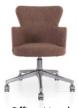

### **CUORE ARMCHAIR**

Design 5A Team, 2016

As a result of its curved skeleton, this heart-shaped elegant armchair has changed, Cuore family is available in PU moulded foam structure. It suits perfectly for projects with the other quilted collections. It's design that completely embraces the users, the new Cuore is a very comfortable choice for all projects.

# **CUORE ARMCHAIR**

Design 5A Team, 2016