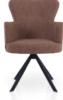

### **CUORE ARMCHAIR**

Design 5A Team, 2016

As a result of its curved skeleton, this heart-shaped elegant armchair has changed, Cuore family is available in PU moulded foam structure. It suits perfectly for projects with the other quilted collections. It's design that completely embraces the users, the new Cuore is a very comfortable choice for all projects.

PU moulded foam with metal skeleton. Seat

Stained oak wood or powder coated metal. Available on Legs

5adesign.com.tr/materials/finishes/

Feet Polypropylene, black glides

Upholstery Available on 5adesign.com.tr/materials/fabrics/