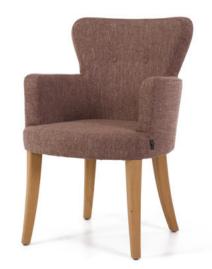

### **CUORE ARMCHAIR**

Design 5A Team, 2016

As a result of its curved skeleton, this heart-shaped elegant armchair has changed, Cuore family is available in PU moulded foam structure. It suits perfectly for projects with the other quilted collections. It's design that completely embraces the users, the new Cuore is a very comfortable choice for all projects.

PU moulded foam with metal skeleton. Seat

Stained oak wood or powder coated metal. Available on Legs

5adesign.com.tr/materials/finishes/

Feet Polypropylene, black glides

Upholstery Available on 5adesign.com.tr/materials/fabrics/