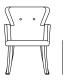

### **CUORE ARMCHAIR**

Design 5A Team, 2016

As a result of its curved skeleton, this heart-shaped elegant armchair has changed, Cuore family is available in PU moulded foam structure. It suits perfectly for projects with the other quilted collections. It's design that completely embraces the users, the new Cuore is a very comfortable choice for all projects.

PU moulded foam with metal skeleton. Seat

Stained oak wood or powder coated metal. Available on Legs

5adesign.com.tr/materials/finishes/

Feet Polypropylene, black glides

Upholstery Available on 5adesign.com.tr/materials/fabrics/