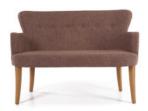

### **CUORE ARMCHAIR**

Design 5A Team, 2016

As a result of its curved skeleton, this heart-shaped elegant armchair has changed, Cuore family is available in PU moulded foam structure. It suits perfectly for projects with the other quilted collections. It's design that completely embraces the users, the new Cuore is a very comfortable choice for all projects.