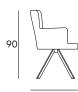

#### **DIMENSIONS & PACKAGING**

Oak

47/63

41/60

10.5 kg 1 pc

 $0.42 \, m^3$ 

Spider Metal

47/63