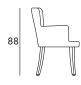

#### **DIMENSIONS & PACKAGING**

Oak

47/63

41/60

10.5 kg 1 pc

 $0.42 \, m^3$ 

Spider Metal

47/63

1 pc

10.4 kg

 $0.42 \, m^3$ 

Spider Oak

47/63

10.7 kg

 $0.42 \, m^3$ 

## **CUORE ARMCHAIR**

Design 5A Team, 2016

11.2 kg

 $0.42 \, m^3$ 

Office Metal

Office Polyamide

12.3 kg

 $0.42 \, m^3$ 

Office Aluminium

Double

20.2 kg

 $0.70 \, m^3$ 