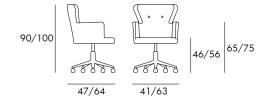

#### **DIMENSIONS & PACKAGING**

Oak

47/63

41/60

10.5 kg 1 pc

 $0.42 \, m^3$ 

Spider Metal

47/63

1 pc

10.4 kg

 $0.42 \, m^3$ 

Spider Oak

47/63

10.7 kg

 $0.42 \, m^3$ 

## **CUORE ARMCHAIR**

Design 5A Team, 2016

11.2 kg

 $0.42 \, m^3$ 

Office Metal

Office Polyamide

12.3 kg

 $0.42 \, m^3$ 

Office Aluminium

Double

20.2 kg

 $0.70 \, m^3$ 