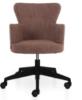

### **CUORE ARMCHAIR**

Design 5A Team, 2016

As a result of its curved skeleton, this heart-shaped elegant armchair has changed, Cuore family is available in PU moulded foam structure. It suits perfectly for projects with the other quilted collections. It's design that completely embraces the users, the new Cuore is a very comfortable choice for all projects.

PU moulded foam with metal skeleton. Seat

Stained oak wood or powder coated metal. Available on Legs

5adesign.com.tr/materials/finishes/

Feet Polypropylene, black glides

Upholstery Available on 5adesign.com.tr/materials/fabrics/