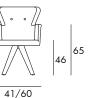

#### **DIMENSIONS & PACKAGING**

Oak

47/63

41/60

10.5 kg 1 pc

 $0.42 \, m^3$ 

Spider Metal

47/63

1 pc

10.4 kg

 $0.42 \, m^3$ 

Spider Oak

47/63

10.7 kg

 $0.42 \, m^3$ 

## **CUORE ARMCHAIR**

Design 5A Team, 2016

11.2 kg

 $0.42 \, m^3$ 

Office Metal

Office Polyamide

12.3 kg

 $0.42 \, m^3$ 

Office Aluminium

Double

20.2 kg

 $0.70 \, m^3$ 