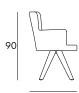

#### **DIMENSIONS & PACKAGING**

Oak

47/63

41/60

10.5 kg 1 pc

 $0.42 \, m^3$ 

Spider Metal

47/63

1 pc

10.4 kg

 $0.42 \, m^3$ 

Spider Oak

47/63

10.7 kg

 $0.42 \, m^3$ 

## **CUORE ARMCHAIR**

Design 5A Team, 2016

11.2 kg

 $0.42 \, m^3$ 

Office Metal

Office Polyamide

12.3 kg

 $0.42 \, m^3$ 

Office Aluminium

Double

20.2 kg

 $0.70 \, m^3$ 