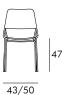

## **DIMENSIONS & PACKAGING**

43

16.5 kg 0.30 m<sup>3</sup>

45/57

Disassembled

Disassembled

3 ncs

7 9 kg