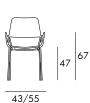

## **DIMENSIONS & PACKAGING**

43

16.5 kg 0.30 m<sup>3</sup>

45/57

Disassembled

Disassembled

3 ncs

7 9 kg