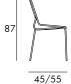

## **DIMENSIONS & PACKAGING**

43

16.5 kg 0.30 m<sup>3</sup>

45/57

Disassembled

Disassembled

3 ncs

7 9 kg