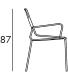

## **DIMENSIONS & PACKAGING**

43

16.5 kg 0.30 m<sup>3</sup>

45/57

Disassembled

Disassembled

3 ncs

7 9 kg