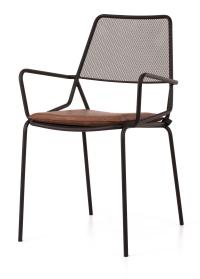

## **ARCO CHAIR**

Design 5A Team, 2020

Arco metal armchair and chair collections add a bit of industrial impact to your places, it is also a comfortable chair that takes up a relatively small space. Arco Family takes its place in 5A design projects with both indoor and outdoor options.

Body Powder coated metal. Available on

5adesign.com.tr/materials/finishes/

Seat Optional cushion with high resilience foam with a

density of 25 and 32 kg/m<sup>3</sup>

Feet Polypropylene, black glides

Upholstery Available on 5adesign.com.tr/materials/fabrics/